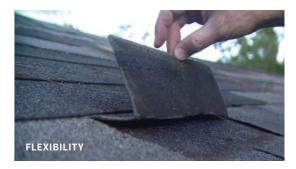

| ROOF TOP INSPECTION                                                                                                                                                                                                          | ROOF TOP CONTINUED                                                                                                           |
|------------------------------------------------------------------------------------------------------------------------------------------------------------------------------------------------------------------------------|------------------------------------------------------------------------------------------------------------------------------|
| Roof Debris                                                                                                                                                                                                                  | Gutters & Downspouts                                                                                                         |
| Leaves       □ Light       □ Medium       □ Heavy         Needles       □ Light       □ Medium       □ Heavy         Tree Limbs       □ Light       □ Medium       □ Heavy                                                   | Leaves/Debris □ Light □ Medium □ Heavy Downspouts Clogged □ Yes □ No Sealed Properly □ Yes □ No Fastened Properly □ Yes □ No |
| Roof Growth                                                                                                                                                                                                                  | rascence rioperty — I les I no                                                                                               |
| Algae ☐ Light ☐ Medium ☐ Heavy  Moss ☐ Light ☐ Medium ☐ Heavy  Lichen ☐ Light ☐ Medium ☐ Heavy                                                                                                                               | IN THE HOME Walls & Ceilings                                                                                                 |
| Shingle Style                                                                                                                                                                                                                | Evidence of Leaks Yes No                                                                                                     |
| ☐ 3 Tab ☐ Dimensional ☐ T-Lock<br>Other:                                                                                                                                                                                     | Other:                                                                                                                       |
| Shingle Condition                                                                                                                                                                                                            |                                                                                                                              |
| Hail Damaged ☐ Yes ☐ No Missing ☐ Yes ☐ No Torn ☐ Yes ☐ No                                                                                                                                                                   | IN THE ATTIC  Roof Deck                                                                                                      |
| Cracked       □ Good       □ Fair       □ Poor         Curling       □ Good       □ Fair       □ Poor         Granule loss       □ Good       □ Fair       □ Poor         Flexibility       □ Good       □ Fair       □ Poor | <ul><li>□ Warping</li><li>□ Rotting</li><li>□ Dry rot</li><li>□ Staining</li></ul>                                           |
| Roof Decking                                                                                                                                                                                                                 | Comments:                                                                                                                    |
| ☐ Soft spots ☐ Buckling                                                                                                                                                                                                      |                                                                                                                              |
| Comments:                                                                                                                                                                                                                    |                                                                                                                              |
|                                                                                                                                                                                                                              | Moisture Inspection  ☐ No signs of moisture                                                                                  |
|                                                                                                                                                                                                                              | ☐ Some signs of moisture                                                                                                     |
| Roof Attachments & Accessories                                                                                                                                                                                               | ☐ Excessive signs of moisture  Comments:                                                                                     |
| Skylight(s) Condition ☐ Good ☐ Fair ☐ Poor                                                                                                                                                                                   | comments.                                                                                                                    |
| Skylight Material? ☐ Glass ☐ Acrylic  Heat & Plumbing Pipes ☐ Good ☐ Fair ☐ Poor                                                                                                                                             |                                                                                                                              |
| Roof Vents Good Fair Poor                                                                                                                                                                                                    |                                                                                                                              |
| Flashing                                                                                                                                                                                                                     |                                                                                                                              |
| ☐ Step/Wall flashing ☐ Good ☐ Fair ☐ Poor ☐ Perimeter edge flashing ☐ Good ☐ Fair ☐ Poor ☐ Chimney (counter flashing) ☐ Good ☐ Fair ☐ Poor ☐ Poor ☐ Chimney (counter flashing) ☐ Good ☐ Fair ☐ Poor                          |                                                                                                                              |
| Notes:                                                                                                                                                                                                                       |                                                                                                                              |
|                                                                                                                                                                                                                              |                                                                                                                              |
|                                                                                                                                                                                                                              |                                                                                                                              |
|                                                                                                                                                                                                                              |                                                                                                                              |