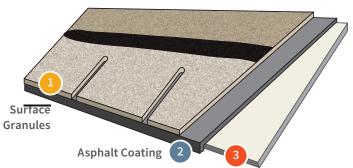

## **Roof Assessment Report**

**Base Material** Fiberglass mat or organic felt.