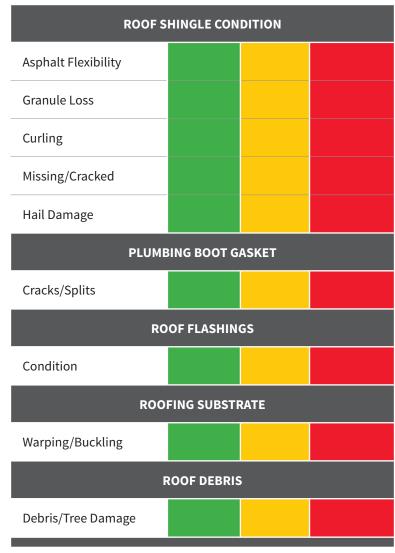

| ROOF TOP INSPECTION                                                                                                                                                                                                          | ROOF TOP CONTINUED                                                                                                           |
|------------------------------------------------------------------------------------------------------------------------------------------------------------------------------------------------------------------------------|------------------------------------------------------------------------------------------------------------------------------|
| Roof Debris                                                                                                                                                                                                                  | Gutters & Downspouts                                                                                                         |
| Leaves       □ Light       □ Medium       □ Heavy         Needles       □ Light       □ Medium       □ Heavy         Tree Limbs       □ Light       □ Medium       □ Heavy                                                   | Leaves/Debris □ Light □ Medium □ Heavy Downspouts Clogged □ Yes □ No Sealed Properly □ Yes □ No Fastened Properly □ Yes □ No |
| Roof Growth                                                                                                                                                                                                                  | rascence rioperty — I les I no                                                                                               |
| Algae ☐ Light ☐ Medium ☐ Heavy  Moss ☐ Light ☐ Medium ☐ Heavy  Lichen ☐ Light ☐ Medium ☐ Heavy                                                                                                                               | IN THE HOME Walls & Ceilings                                                                                                 |
| Shingle Style                                                                                                                                                                                                                | Evidence of Leaks Yes No                                                                                                     |
| ☐ 3 Tab ☐ Dimensional ☐ T-Lock<br>Other:                                                                                                                                                                                     | Other:                                                                                                                       |
| Shingle Condition                                                                                                                                                                                                            |                                                                                                                              |
| Hail Damaged ☐ Yes ☐ No Missing ☐ Yes ☐ No Torn ☐ Yes ☐ No                                                                                                                                                                   | IN THE ATTIC  Roof Deck                                                                                                      |
| Cracked       □ Good       □ Fair       □ Poor         Curling       □ Good       □ Fair       □ Poor         Granule loss       □ Good       □ Fair       □ Poor         Flexibility       □ Good       □ Fair       □ Poor | <ul><li>□ Warping</li><li>□ Rotting</li><li>□ Dry rot</li><li>□ Staining</li></ul>                                           |
| Roof Decking                                                                                                                                                                                                                 | Comments:                                                                                                                    |
| ☐ Soft spots ☐ Buckling                                                                                                                                                                                                      |                                                                                                                              |
| Comments:                                                                                                                                                                                                                    |                                                                                                                              |
|                                                                                                                                                                                                                              | Moisture Inspection  ☐ No signs of moisture                                                                                  |
|                                                                                                                                                                                                                              | ☐ Some signs of moisture                                                                                                     |
| Roof Attachments & Accessories                                                                                                                                                                                               | ☐ Excessive signs of moisture  Comments:                                                                                     |
| Skylight(s) Condition ☐ Good ☐ Fair ☐ Poor                                                                                                                                                                                   | comments.                                                                                                                    |
| Skylight Material? ☐ Glass ☐ Acrylic  Heat & Plumbing Pipes ☐ Good ☐ Fair ☐ Poor                                                                                                                                             |                                                                                                                              |
| Roof Vents Good Fair Poor                                                                                                                                                                                                    |                                                                                                                              |
| Flashing                                                                                                                                                                                                                     |                                                                                                                              |
| ☐ Step/Wall flashing ☐ Good ☐ Fair ☐ Poor ☐ Perimeter edge flashing ☐ Good ☐ Fair ☐ Poor ☐ Chimney (counter flashing) ☐ Good ☐ Fair ☐ Poor ☐ Poor ☐ Chimney (counter flashing) ☐ Good ☐ Fair ☐ Poor                          |                                                                                                                              |
| Notes:                                                                                                                                                                                                                       |                                                                                                                              |
|                                                                                                                                                                                                                              |                                                                                                                              |
|                                                                                                                                                                                                                              |                                                                                                                              |
|                                                                                                                                                                                                                              |                                                                                                                              |