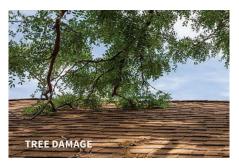

| ROOF TOP INSPECTION                                                                                                                                                                                                          | ROOF TOP CONTINUED                                                                                                           |
|------------------------------------------------------------------------------------------------------------------------------------------------------------------------------------------------------------------------------|------------------------------------------------------------------------------------------------------------------------------|
| Roof Debris                                                                                                                                                                                                                  | Gutters & Downspouts                                                                                                         |
| Leaves       □ Light       □ Medium       □ Heavy         Needles       □ Light       □ Medium       □ Heavy         Tree Limbs       □ Light       □ Medium       □ Heavy                                                   | Leaves/Debris □ Light □ Medium □ Heavy Downspouts Clogged □ Yes □ No Sealed Properly □ Yes □ No Fastened Properly □ Yes □ No |
| Roof Growth                                                                                                                                                                                                                  | rascence rioperty — I les I no                                                                                               |
| Algae ☐ Light ☐ Medium ☐ Heavy  Moss ☐ Light ☐ Medium ☐ Heavy  Lichen ☐ Light ☐ Medium ☐ Heavy                                                                                                                               | IN THE HOME Walls & Ceilings                                                                                                 |
| Shingle Style                                                                                                                                                                                                                | Evidence of Leaks Yes No                                                                                                     |
| ☐ 3 Tab ☐ Dimensional ☐ T-Lock<br>Other:                                                                                                                                                                                     | Other:                                                                                                                       |
| Shingle Condition                                                                                                                                                                                                            |                                                                                                                              |
| Hail Damaged ☐ Yes ☐ No Missing ☐ Yes ☐ No Torn ☐ Yes ☐ No                                                                                                                                                                   | IN THE ATTIC  Roof Deck                                                                                                      |
| Cracked       □ Good       □ Fair       □ Poor         Curling       □ Good       □ Fair       □ Poor         Granule loss       □ Good       □ Fair       □ Poor         Flexibility       □ Good       □ Fair       □ Poor | <ul><li>□ Warping</li><li>□ Rotting</li><li>□ Dry rot</li><li>□ Staining</li></ul>                                           |
| Roof Decking                                                                                                                                                                                                                 | Comments:                                                                                                                    |
| ☐ Soft spots ☐ Buckling                                                                                                                                                                                                      |                                                                                                                              |
| Comments:                                                                                                                                                                                                                    |                                                                                                                              |
|                                                                                                                                                                                                                              | Moisture Inspection  ☐ No signs of moisture                                                                                  |
|                                                                                                                                                                                                                              | ☐ Some signs of moisture                                                                                                     |
| Roof Attachments & Accessories                                                                                                                                                                                               | ☐ Excessive signs of moisture  Comments:                                                                                     |
| Skylight(s) Condition ☐ Good ☐ Fair ☐ Poor                                                                                                                                                                                   | comments.                                                                                                                    |
| Skylight Material? ☐ Glass ☐ Acrylic  Heat & Plumbing Pipes ☐ Good ☐ Fair ☐ Poor                                                                                                                                             |                                                                                                                              |
| Roof Vents Good Fair Poor                                                                                                                                                                                                    |                                                                                                                              |
| Flashing                                                                                                                                                                                                                     |                                                                                                                              |
| ☐ Step/Wall flashing ☐ Good ☐ Fair ☐ Poor ☐ Perimeter edge flashing ☐ Good ☐ Fair ☐ Poor ☐ Chimney (counter flashing) ☐ Good ☐ Fair ☐ Poor ☐ Poor ☐ Chimney (counter flashing) ☐ Good ☐ Fair ☐ Poor                          |                                                                                                                              |
| Notes:                                                                                                                                                                                                                       |                                                                                                                              |
|                                                                                                                                                                                                                              |                                                                                                                              |
|                                                                                                                                                                                                                              |                                                                                                                              |
|                                                                                                                                                                                                                              |                                                                                                                              |