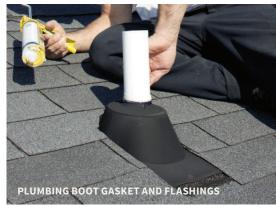

| ROOF TOP INSPECTION                                                                                                                                                                                                          | ROOF TOP CONTINUED                                                                                                           |
|------------------------------------------------------------------------------------------------------------------------------------------------------------------------------------------------------------------------------|------------------------------------------------------------------------------------------------------------------------------|
| Roof Debris                                                                                                                                                                                                                  | Gutters & Downspouts                                                                                                         |
| Leaves       □ Light       □ Medium       □ Heavy         Needles       □ Light       □ Medium       □ Heavy         Tree Limbs       □ Light       □ Medium       □ Heavy                                                   | Leaves/Debris □ Light □ Medium □ Heavy Downspouts Clogged □ Yes □ No Sealed Properly □ Yes □ No Fastened Properly □ Yes □ No |
| Roof Growth                                                                                                                                                                                                                  | rascence rioperty — I les I no                                                                                               |
| Algae ☐ Light ☐ Medium ☐ Heavy  Moss ☐ Light ☐ Medium ☐ Heavy  Lichen ☐ Light ☐ Medium ☐ Heavy                                                                                                                               | IN THE HOME Walls & Ceilings                                                                                                 |
| Shingle Style                                                                                                                                                                                                                | Evidence of Leaks Yes No                                                                                                     |
| ☐ 3 Tab ☐ Dimensional ☐ T-Lock<br>Other:                                                                                                                                                                                     | Other:                                                                                                                       |
| Shingle Condition                                                                                                                                                                                                            |                                                                                                                              |
| Hail Damaged ☐ Yes ☐ No Missing ☐ Yes ☐ No Torn ☐ Yes ☐ No                                                                                                                                                                   | IN THE ATTIC  Roof Deck                                                                                                      |
| Cracked       □ Good       □ Fair       □ Poor         Curling       □ Good       □ Fair       □ Poor         Granule loss       □ Good       □ Fair       □ Poor         Flexibility       □ Good       □ Fair       □ Poor | <ul><li>□ Warping</li><li>□ Rotting</li><li>□ Dry rot</li><li>□ Staining</li></ul>                                           |
| Roof Decking                                                                                                                                                                                                                 | Comments:                                                                                                                    |
| ☐ Soft spots ☐ Buckling                                                                                                                                                                                                      |                                                                                                                              |
| Comments:                                                                                                                                                                                                                    |                                                                                                                              |
|                                                                                                                                                                                                                              | Moisture Inspection  ☐ No signs of moisture                                                                                  |
|                                                                                                                                                                                                                              | ☐ Some signs of moisture                                                                                                     |
| Roof Attachments & Accessories                                                                                                                                                                                               | ☐ Excessive signs of moisture  Comments:                                                                                     |
| Skylight(s) Condition ☐ Good ☐ Fair ☐ Poor                                                                                                                                                                                   | comments.                                                                                                                    |
| Skylight Material? ☐ Glass ☐ Acrylic  Heat & Plumbing Pipes ☐ Good ☐ Fair ☐ Poor                                                                                                                                             |                                                                                                                              |
| Roof Vents Good Fair Poor                                                                                                                                                                                                    |                                                                                                                              |
| Flashing                                                                                                                                                                                                                     |                                                                                                                              |
| ☐ Step/Wall flashing ☐ Good ☐ Fair ☐ Poor ☐ Perimeter edge flashing ☐ Good ☐ Fair ☐ Poor ☐ Chimney (counter flashing) ☐ Good ☐ Fair ☐ Poor ☐ Poor ☐ Chimney (counter flashing) ☐ Good ☐ Fair ☐ Poor                          |                                                                                                                              |
| Notes:                                                                                                                                                                                                                       |                                                                                                                              |
|                                                                                                                                                                                                                              |                                                                                                                              |
|                                                                                                                                                                                                                              |                                                                                                                              |
|                                                                                                                                                                                                                              |                                                                                                                              |