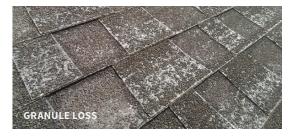

| ROOF TOP INSPECTION                                                                                                                                                                                                          | ROOF TOP CONTINUED                                                                                                           |
|------------------------------------------------------------------------------------------------------------------------------------------------------------------------------------------------------------------------------|------------------------------------------------------------------------------------------------------------------------------|
| Roof Debris                                                                                                                                                                                                                  | Gutters & Downspouts                                                                                                         |
| Leaves       □ Light       □ Medium       □ Heavy         Needles       □ Light       □ Medium       □ Heavy         Tree Limbs       □ Light       □ Medium       □ Heavy                                                   | Leaves/Debris □ Light □ Medium □ Heavy Downspouts Clogged □ Yes □ No Sealed Properly □ Yes □ No Fastened Properly □ Yes □ No |
| Roof Growth                                                                                                                                                                                                                  | rascence rioperty — I les I no                                                                                               |
| Algae ☐ Light ☐ Medium ☐ Heavy  Moss ☐ Light ☐ Medium ☐ Heavy  Lichen ☐ Light ☐ Medium ☐ Heavy                                                                                                                               | IN THE HOME Walls & Ceilings                                                                                                 |
| Shingle Style                                                                                                                                                                                                                | Evidence of Leaks Yes No                                                                                                     |
| ☐ 3 Tab ☐ Dimensional ☐ T-Lock<br>Other:                                                                                                                                                                                     | Other:                                                                                                                       |
| Shingle Condition                                                                                                                                                                                                            |                                                                                                                              |
| Hail Damaged ☐ Yes ☐ No Missing ☐ Yes ☐ No Torn ☐ Yes ☐ No                                                                                                                                                                   | IN THE ATTIC  Roof Deck                                                                                                      |
| Cracked       □ Good       □ Fair       □ Poor         Curling       □ Good       □ Fair       □ Poor         Granule loss       □ Good       □ Fair       □ Poor         Flexibility       □ Good       □ Fair       □ Poor | <ul><li>□ Warping</li><li>□ Rotting</li><li>□ Dry rot</li><li>□ Staining</li></ul>                                           |
| Roof Decking                                                                                                                                                                                                                 | Comments:                                                                                                                    |
| ☐ Soft spots ☐ Buckling                                                                                                                                                                                                      |                                                                                                                              |
| Comments:                                                                                                                                                                                                                    |                                                                                                                              |
|                                                                                                                                                                                                                              | Moisture Inspection  ☐ No signs of moisture                                                                                  |
|                                                                                                                                                                                                                              | ☐ Some signs of moisture                                                                                                     |
| Roof Attachments & Accessories                                                                                                                                                                                               | ☐ Excessive signs of moisture  Comments:                                                                                     |
| Skylight(s) Condition ☐ Good ☐ Fair ☐ Poor                                                                                                                                                                                   | comments.                                                                                                                    |
| Skylight Material? ☐ Glass ☐ Acrylic  Heat & Plumbing Pipes ☐ Good ☐ Fair ☐ Poor                                                                                                                                             |                                                                                                                              |
| Roof Vents Good Fair Poor                                                                                                                                                                                                    |                                                                                                                              |
| Flashing                                                                                                                                                                                                                     |                                                                                                                              |
| ☐ Step/Wall flashing ☐ Good ☐ Fair ☐ Poor ☐ Perimeter edge flashing ☐ Good ☐ Fair ☐ Poor ☐ Chimney (counter flashing) ☐ Good ☐ Fair ☐ Poor ☐ Poor ☐ Chimney (counter flashing) ☐ Good ☐ Fair ☐ Poor                          |                                                                                                                              |
| Notes:                                                                                                                                                                                                                       |                                                                                                                              |
|                                                                                                                                                                                                                              |                                                                                                                              |
|                                                                                                                                                                                                                              |                                                                                                                              |
|                                                                                                                                                                                                                              |                                                                                                                              |